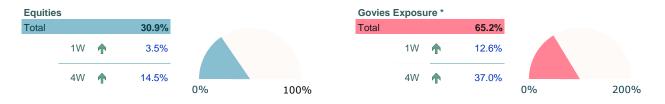

## Main exposures - last figures

Source: Ostrum. Figures mentioned refer to previous years. Past performance does not guarantee future results. This performance has been adjusted to show the various charges applicable to the fund as accurately as possible.

<sup>\*</sup> Govies exposure represents the relation between the Modified Duration of the fund, including Off-Balance Sheet instruments, and the Modified Duration of the Citigroup World Governement Bond Index. It does not match with the weight of Governement Bond assets in the portfolio.