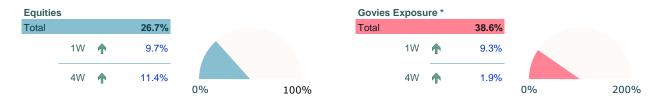

## Main exposures - last figures

Source: Ostrum. Figures mentioned refer to previous years. Past performance does not guarantee future results. This performance has been adjusted to show the various charges applicable to the fund as accurately as possible.

<sup>\*</sup> Govies exposure represents the relation between the Modified Duration of the fund, including Off-Balance Sheet instruments, and the Modified Duration of the Citigroup World Government Bond Index. It does not match with the weight of Government Bond assets in the portfolio.