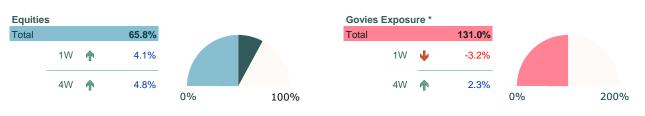

## Main exposures - last figures

Source : Ostrum. Figures mentioned refer to previous years. Past performance does not guarantee future results. This performance has been adjusted to show the various charges applicable to the fund as accurately as possible.

\* Govies exposure represents the relation between the Modified Duration of the fund, including Off-Balance Sheet instruments, and the Modified Duration of the Citigroup World Governement Bond Index. It does not match with the weight of Governement Bond assets in the portfolio.